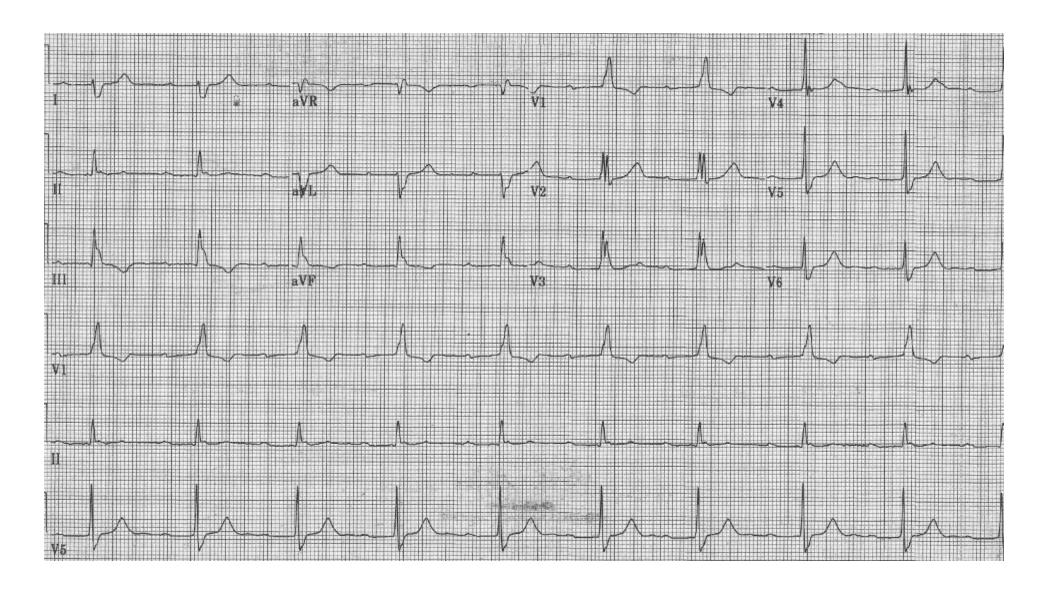

### What is your interpretation of Patient 2's EKG?

History/Clinical Picture U Waves

Rate T Waves

Rhythm PR Interval

Axis QRS Width

P Waves ST Segment

Q/R/S Waves QT Interval

# Patient 2's EKG