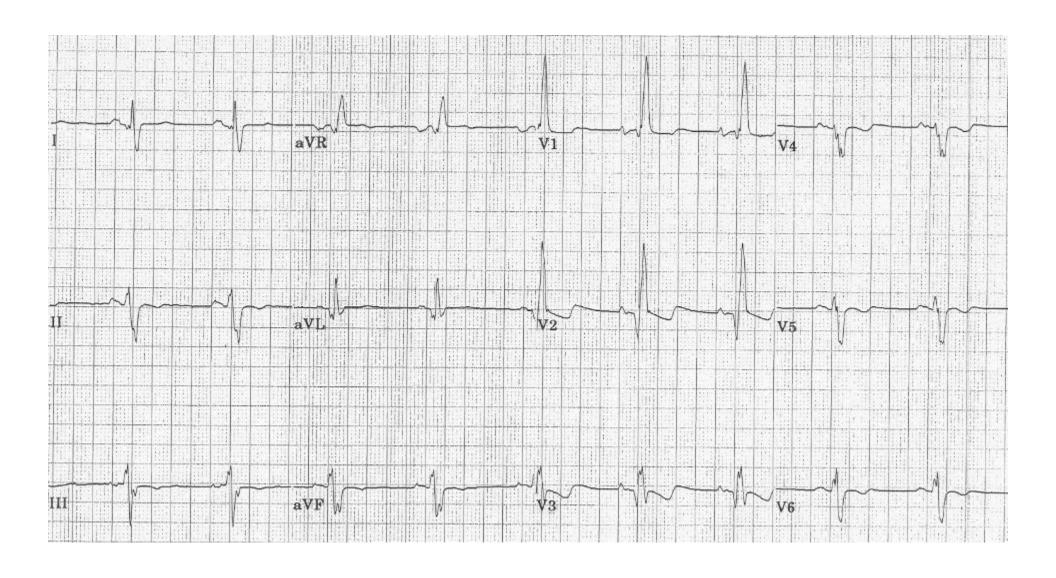

### What is your interpretation of Patient 1's EKG?

History/Clinical Picture U Waves

Rate T Waves

Rhythm PR Interval

Axis QRS Width

P Waves ST Segment

Q/R/S Waves QT Interval

## Patient 1's EKG