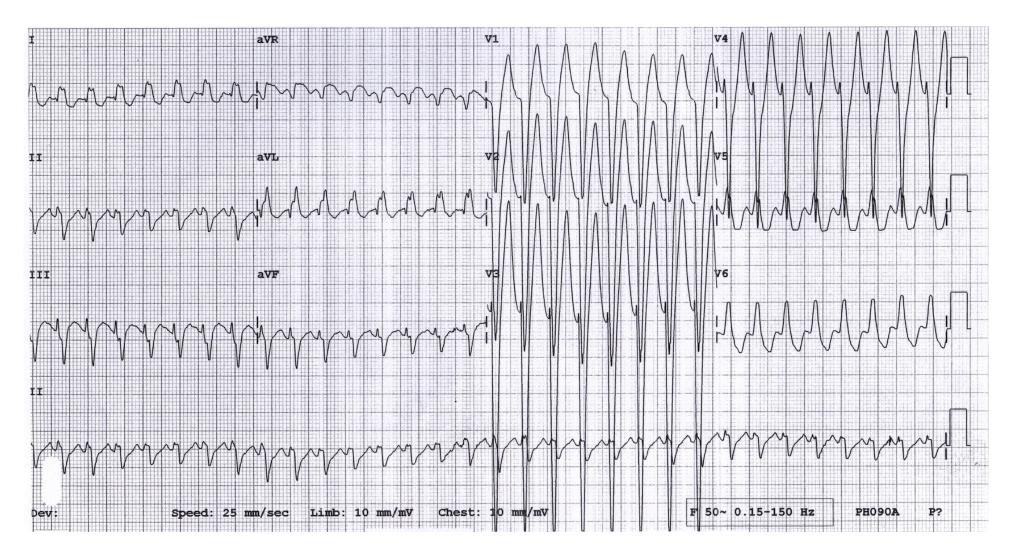

## Foundations EKG II - Unit 11, Case 41

A 15yoM with a PMH of a "heart problem" presents for palpitations and lightheadedness. Review of his previous EKG reveals a narrow QRS with a shortened PR-interval.

| HR: 260 | BP: 110/70  |
|---------|-------------|
| RR: 20  | O2 Sat: 99% |

| What is your interpretation of the EKG? |                                                           |
|-----------------------------------------|-----------------------------------------------------------|
| History/Clinical Picture                |                                                           |
| Rate                                    | What is your differential diagnosis for the heart rhythm? |
| Rhythm                                  |                                                           |
| Axis                                    |                                                           |
|                                         | If in doubt, what rhythm should you assume?               |
| P Waves                                 |                                                           |
| Q/R/S Waves                             |                                                           |
| T Waves                                 | What are your management options?                         |
| U Waves                                 |                                                           |
|                                         |                                                           |
| PR Interval                             |                                                           |
| QRS Width                               |                                                           |
| ST Segment                              |                                                           |
| QT Interval                             |                                                           |

## **Triage EKG**

Courtesy of Edward Burns of Life in the Fast Lane

Creative Commons License