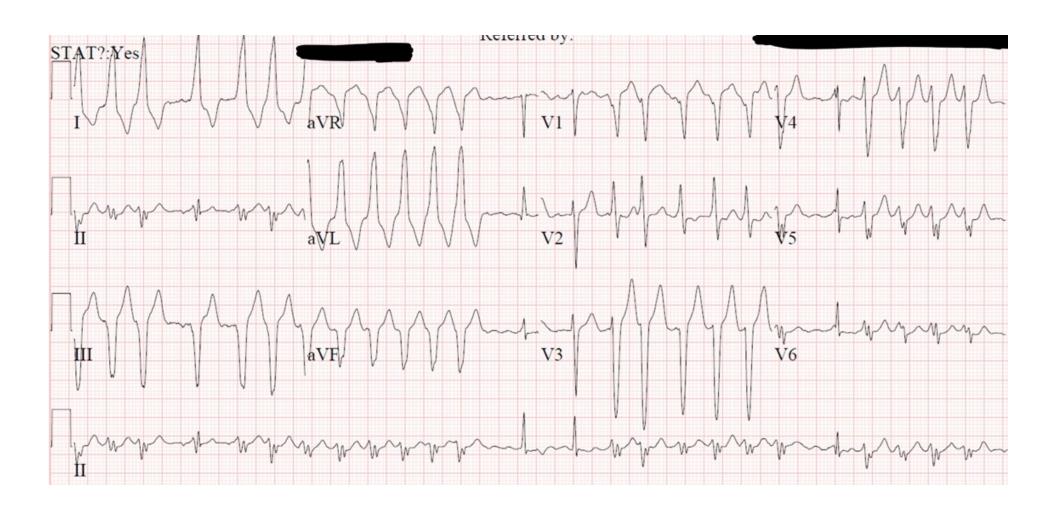

## Foundations EKG I - Unit 6, Case 22

33yoM with no PMH presents for palpitations and pre-syncope that started acutely 30 minutes ago.

HR: 140 BP: 100/50 O2 Sat: 97% RR: 20

| What is y | your inter | pretation | of the | EKG? |
|-----------|------------|-----------|--------|------|
|-----------|------------|-----------|--------|------|

QT Interval

| What is your interpretation of the EKG? |                                                           |  |
|-----------------------------------------|-----------------------------------------------------------|--|
| History/Clinical Picture                |                                                           |  |
| Rate                                    |                                                           |  |
| Rhythm                                  | What underlying cardiac condition does this patient have? |  |
| Axis                                    |                                                           |  |
|                                         |                                                           |  |
| P Waves                                 | What are your management options for this situation?      |  |
| Q/R/S Waves                             |                                                           |  |
| T Waves                                 |                                                           |  |
| U Waves                                 | What medications are contraindicated in this situation?   |  |
|                                         |                                                           |  |
| PR Interval                             |                                                           |  |
| QRS Width                               |                                                           |  |
| ST Segment                              |                                                           |  |

## Triage EKG—Unit 6, Case 22