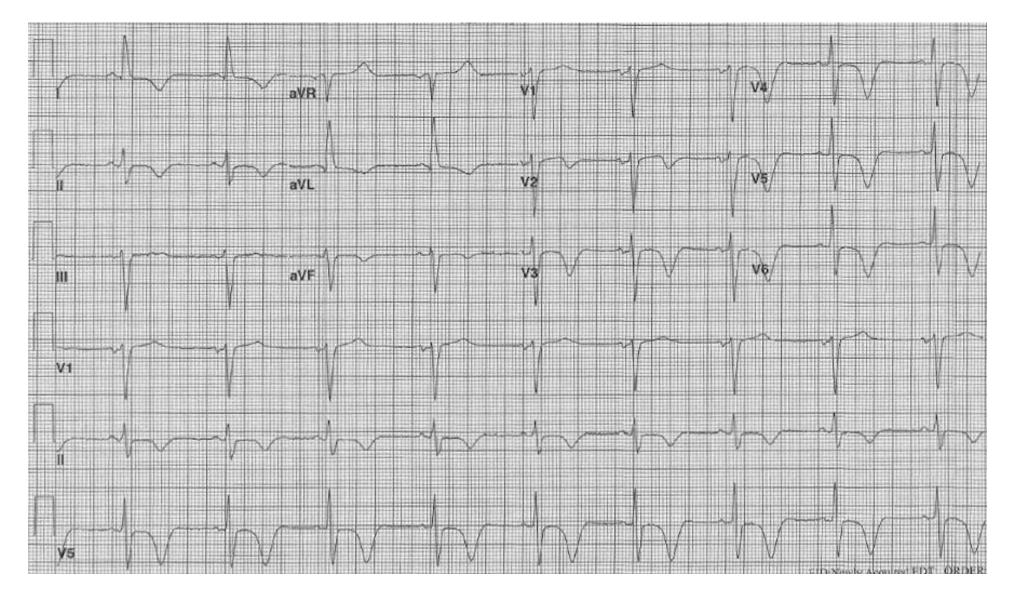

## Foundations EKG II - Unit 9, Case 34

37 year-old female with history of migraines complaining of a sudden onset, severe headache.

| HR: 55 | BP: 210/120 |
|--------|-------------|
| RR: 18 | O2 Sat: 97% |

## What is your interpretation of the EKG?

| History/Clinical Picture |                                                                                                      |
|--------------------------|------------------------------------------------------------------------------------------------------|
| Rate                     |                                                                                                      |
| Rhythm                   | Putting the EKG together with the clinical history, what do you think is going on with this patient? |
| Axis                     |                                                                                                      |
|                          |                                                                                                      |
| P Waves                  |                                                                                                      |
| Q/R/S Waves              | How would you manage this patient in the ED?                                                         |
| T Waves                  |                                                                                                      |
| U Waves                  |                                                                                                      |
|                          |                                                                                                      |
| PR Interval              |                                                                                                      |
| QRS Width                |                                                                                                      |
| ST Segment               |                                                                                                      |
| QT Interval              |                                                                                                      |

## Triage EKG—Unit 9, Case 34